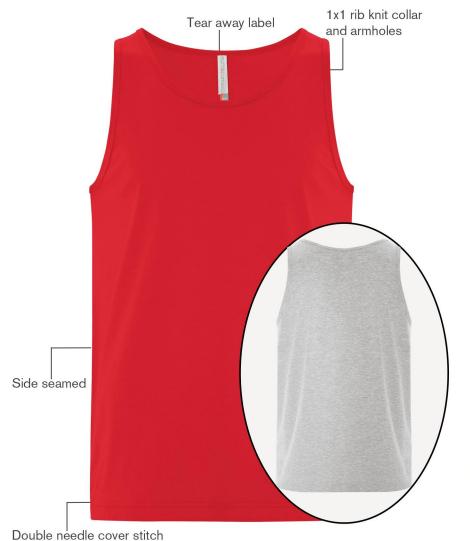

## **Product Features:**

- 6.8-oz, 100% combed and ring spun cotton
- Ultra soft 30 single jersey

Adult sizes: XS-4XL

## **Icons/Fabric Features:**

at bottom hem