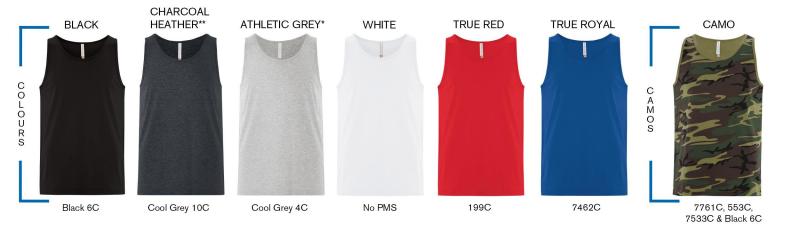

#### **Available Colours and PMS Colours**

Textile fabric colours are subject to dye lot variation and will not be exact match to print pantone reference

\*95/5 cotton/viscose \*\*60/40 cotton/polyester