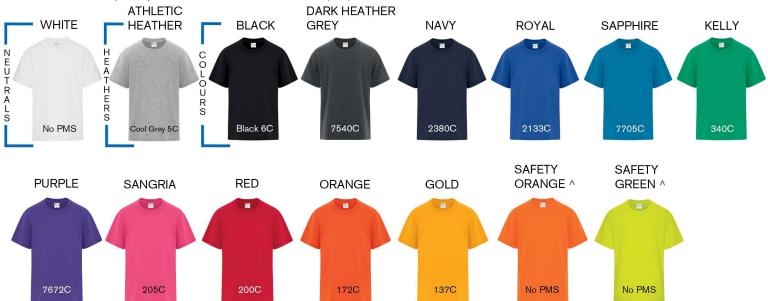

# **Available Colours and PMS Colours**

Textile fabric colours are subject to dye lot variation and will not be exact match to print pantone reference