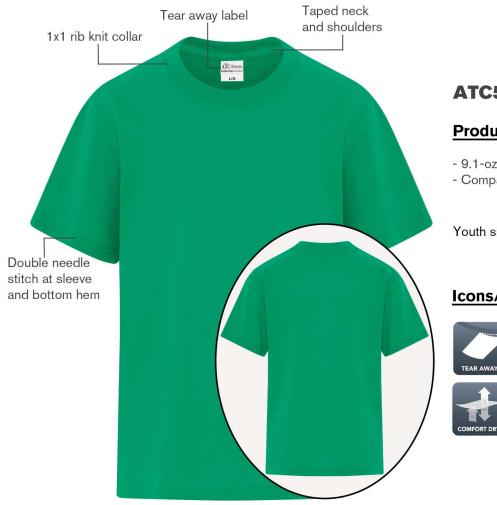

## **ATC5050Y**

## **Product Features:**

- 9.1-oz, 50/50 cotton/polyester
- Compacted yarns to minimize shrinkage

Youth sizes: XS(2-4), S(6-8), M(10-12), L(14-16), XL(18-20)