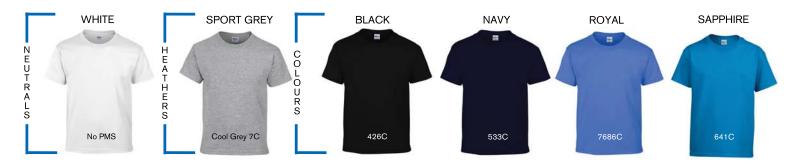

#### **Available Colours and PMS Colours**

Textile fabric colours are subject to dye lot variation and will not be exact match to print pantone reference