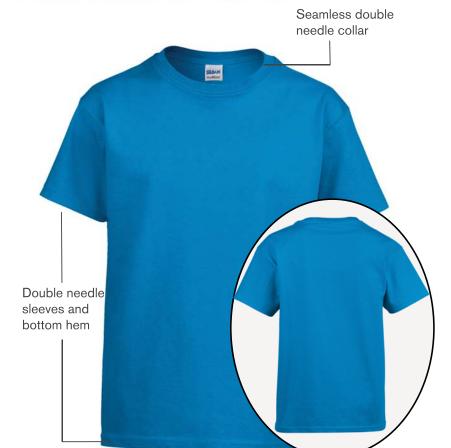

## **Product Features:**

- 9.2-oz, 50/50 cotton/polyester jersey
- Taped neck and shoulders
- Tagless
- Quarter-turned
- 3/4" rib knit collar

Youth sizes: XS(2-4), S(6-8), M(10-12), L(14-16)

# **Icons/Fabric Features:**