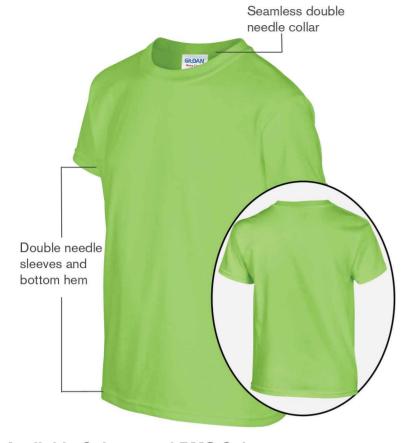

## **Product Features:**

- 8.9-oz, 100% cotton preshrunk jersey
- Taped neck and shoulders

Youth sizes: XS(2-4), S(6-8), M(10-12), L(14-16), XL(18-20),

## **Fabric Features:**