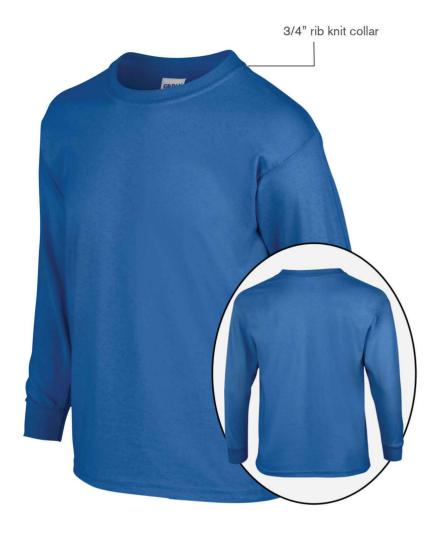

# GILDAN®

**Ultra Cotton® Long Sleeve T-Shirt** 

#### **Product Features:**

- 10-oz, 100% cotton preshrunk jersey
- Taped neck and shoulders
- Rib knit cuffs
- Quarter-turned

Youth Sizes: S(6-8), M(10-12), L(14-16), XL(18-20)