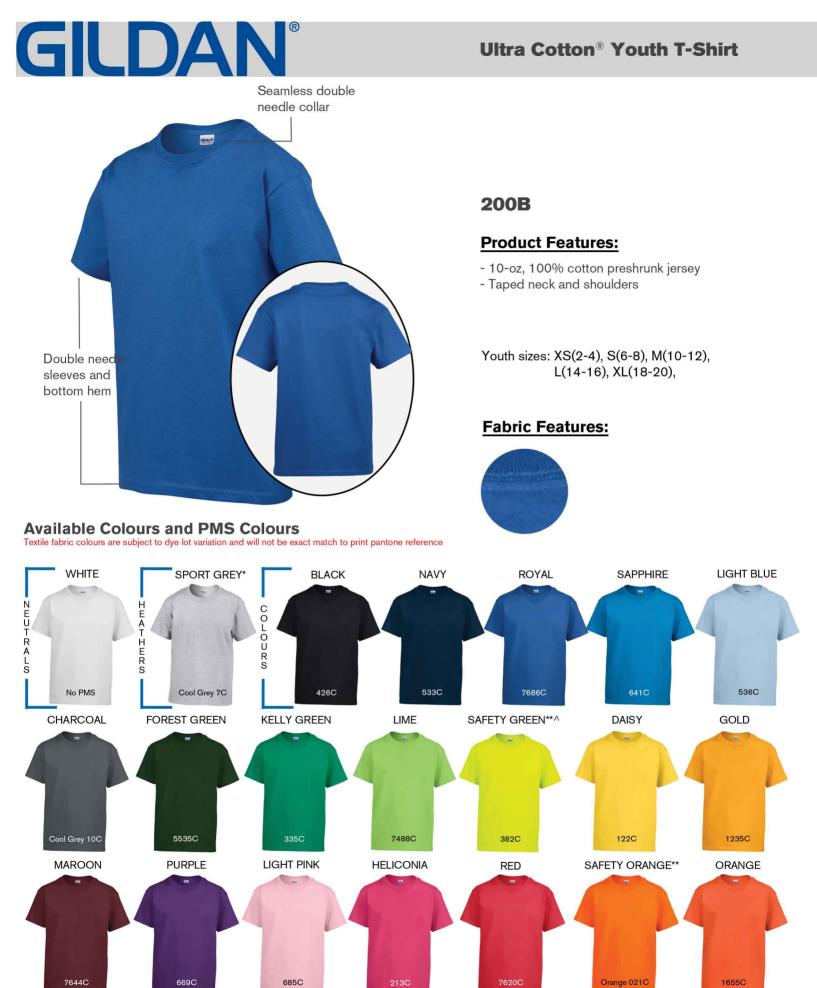

\*90/10 Cotton/Polyester \*\*50/50 Cotton/Polyester ^ ANSI/ISEA 107 High visibility standard compliant

## 200B - GILDAN<sup>®</sup> Ultra Cotton<sup>®</sup> Youth T-Shirt

| GARMENT MEASUREMENTS |         |         |         |         |         |  |  |  |
|----------------------|---------|---------|---------|---------|---------|--|--|--|
| Size                 | XS      | S       | м       | L       | XL      |  |  |  |
| Chest - Half Measure | 16"     | 17"     | 18"     | 19"     | 20"     |  |  |  |
| Chest - Full Measure | 32"     | 34"     | 36"     | 38"     | 40"     |  |  |  |
| Body Length from HPS | 20 1/2" | 22"     | 23 1/2" | 25"     | 26 1/2" |  |  |  |
| Sleeve Length-CB     | 13 1/2" | 14 1/2" | 15 1/2" | 16 1/2" | 17 1/2" |  |  |  |