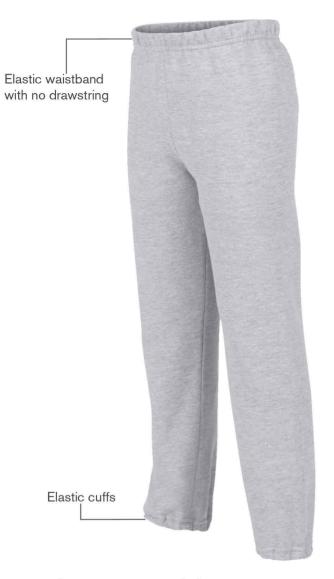

## **Product Features:**

- 14-oz, 50/50 cotton/polyester preshrunk fleece

Youth Sizes: S(6-8), M(10-12), L(14-16), XL(18-20)