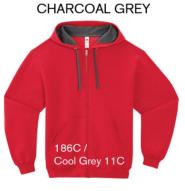

### **Fabric Features:**

and waistband

**CHARCOAL** 

Textile fabric colours are subject to dye lot variation and will not be exact match to print pantone reference

BLACK /

**Available Colours and PMS Colours** 

**HEATHER / BLACK** No PMS / Black 6C

FIERY RED /

J.NAVY /

ROYAL / **CHARCOAL GREY** 

7686C/

Cool Grey 11C

SCUBA BLUE / **CHARCOAL GREY** 

CITRUS GREEN / **CHARCOAL GREY** 