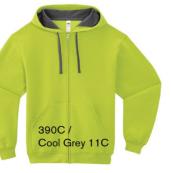

### **Fabric Features:**

and waistband

**CHARCOAL** 

Textile fabric colours are subject to dye lot variation and will not be exact match to print pantone reference

BLACK /

**Available Colours and PMS Colours** 

**HEATHER / BLACK** No PMS / Black 6C

FIERY RED /

J.NAVY /

ROYAL / **CHARCOAL GREY** 

7686C/

Cool Grey 11C

SCUBA BLUE / **CHARCOAL GREY** 

CITRUS GREEN / **CHARCOAL GREY** 