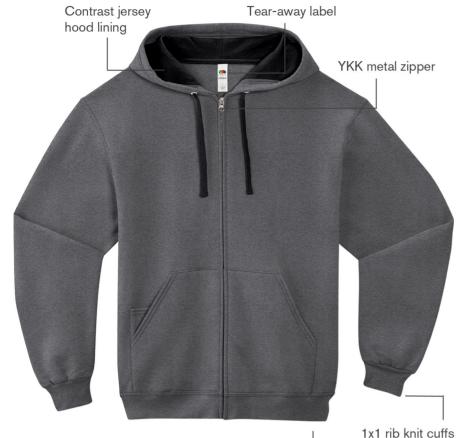

## SofSpun® Full Zip Hooded **Sweatshirt**

#### **Product Features:**

- 12-oz, 60/40 cotton/polyester preshrunk fleece
- Two-needle cover stitching on armholes, collar, cuffs and waistband
- Single-needle set pocket with two-needle hemmed opening
- Front media pocket holds gadgets securely

### **Fabric Features:**

and waistband

**CHARCOAL** 

Textile fabric colours are subject to dye lot variation and will not be exact match to print pantone reference

BLACK /

**Available Colours and PMS Colours** 