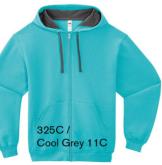

### **Fabric Features:**

and waistband

**CHARCOAL** 

Textile fabric colours are subject to dye lot variation and will not be exact match to print pantone reference

BLACK /

**Available Colours and PMS Colours** 

**HEATHER / BLACK** No PMS / Black 6C

FIERY RED /

J.NAVY /

ROYAL / **CHARCOAL GREY** 

7686C/

Cool Grey 11C

SCUBA BLUE / **CHARCOAL GREY** 

CITRUS GREEN / **CHARCOAL GREY** 