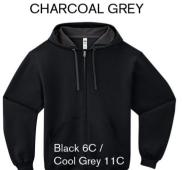

### **Fabric Features:**

and waistband

**CHARCOAL** 

Textile fabric colours are subject to dye lot variation and will not be exact match to print pantone reference

BLACK /

**Available Colours and PMS Colours** 

**HEATHER / BLACK** No PMS / Black 6C

FIERY RED /

J.NAVY /

ROYAL / **CHARCOAL GREY** 

7686C/

Cool Grey 11C

SCUBA BLUE / **CHARCOAL GREY** 

CITRUS GREEN / **CHARCOAL GREY** 