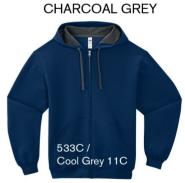

### **Fabric Features:**

and waistband

**CHARCOAL** 

Textile fabric colours are subject to dye lot variation and will not be exact match to print pantone reference

BLACK /

**Available Colours and PMS Colours** 

**HEATHER / BLACK** No PMS / Black 6C

FIERY RED /

J.NAVY /

ROYAL / **CHARCOAL GREY** 

7686C/

Cool Grey 11C

SCUBA BLUE / **CHARCOAL GREY** 

CITRUS GREEN / **CHARCOAL GREY** 