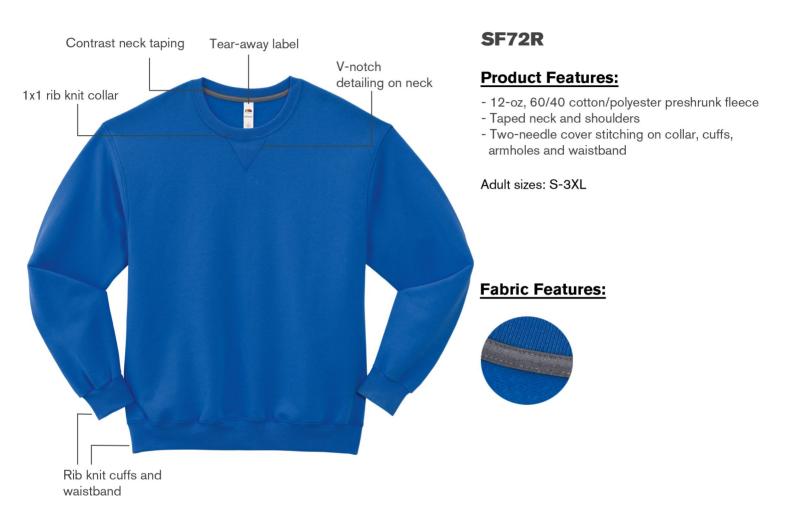

## SF72R - FRUIT OF THE LOOM® SofSpun® Sweatshirt

| GARMENT MEASUREMENTS |         |         |         |         |         |     |  |  |  |
|----------------------|---------|---------|---------|---------|---------|-----|--|--|--|
| Size                 | S       | M       | L       | XL      | 2XL     | 3XL |  |  |  |
| Chest - Half Measure | 20"     | 22"     | 24"     | 26"     | 28"     | 30" |  |  |  |
| Chest - Full Measure | 40"     | 44"     | 48"     | 52"     | 56"     | 60" |  |  |  |
| Body Length from HPS | 27"     | 28"     | 29"     | 30"     | 31"     | 32" |  |  |  |
| Sleeve Length-CB     | 34 1/2" | 35 1/2" | 36 1/2" | 37 1/2" | 38 1/2" | 39" |  |  |  |