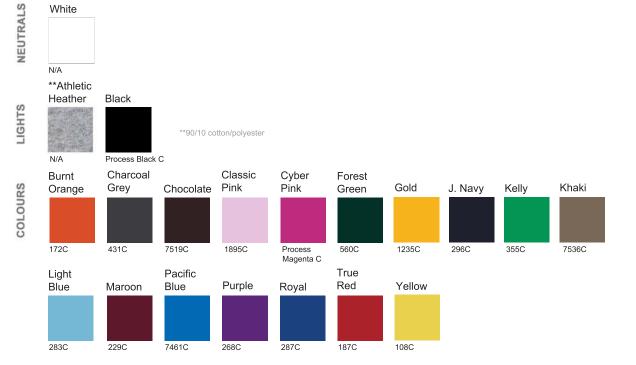

#### Available Colours and PMS Colours Textile fabric colours are subject to dye lot variation and will not be exact match to print pantone reference