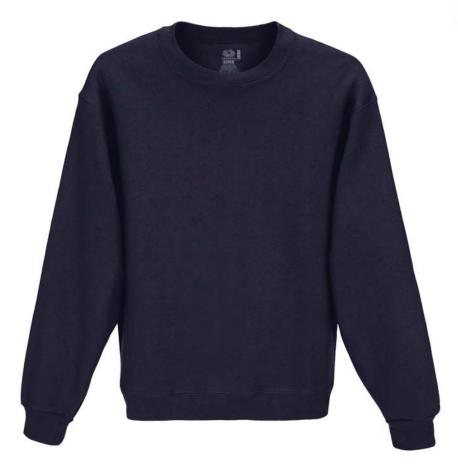

Fruit of the Loom® FRUIT THE LOOM!
SuperCotton™ Crewneck Sweatshirt
82300R

## **Product Features:**

- 20-oz 70/30 cotton/polyester preshrunk fleece
- Tagless label for added comfort
- 1-piece seamed rib knit collar with spandex
- 1x1 rib knit collar with spandex and topstitching for added durability
- Concealed seam on cuffs
- Double-needle topstitching for added durability
- Heavy weight fleece yet soft and comfortable