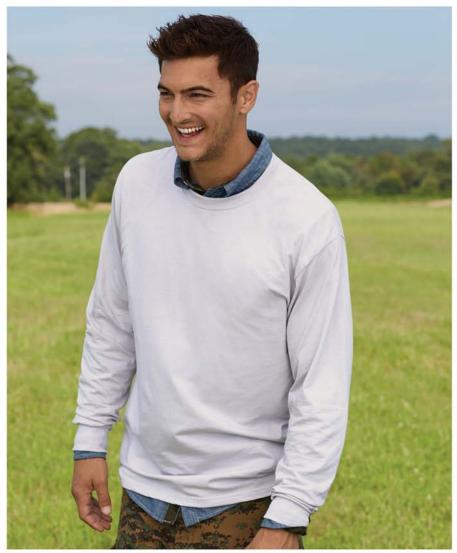

Fruit of the Loom<sup>®</sup> TRUIT THE LOOM Heavy Cotton HD™ Long-Sleeve T-Shirt - 4930R

# **Product Features:**

- 8.5-oz, 100% high density cotton preshrunk jersey knit
- 1x1 rib knit collar
- Taped neck and shoulders
- Rib cuffs
- \*98/2 cotton/polyester
- \*\*90/10 cotton/polyester
- \*\*\* 50/50 cotton/polyester