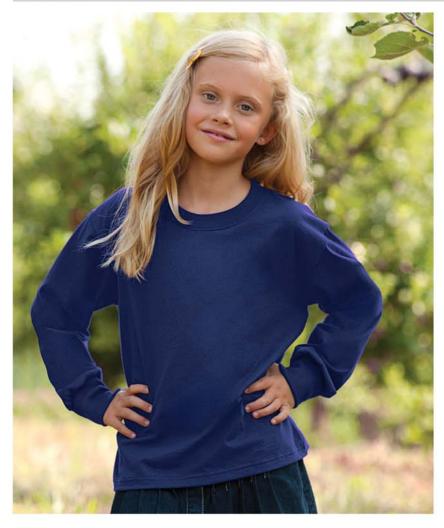

Fruit of the Loom<sup>®</sup> TROTT THE LOOM
Heavy Cotton HD™ Long-Sleeve
Youth T-Shirt - 4930BR

## **Product Features:**

- 8.5-oz 100% cotton pre-shrunk jersey knit
- 1x1 rib knit collar with topstitching for added durability
- Taped neck and shoulders
- Rib knit cuffs with concealed seam
- Double-needle bottom hem
- Quarter turned to eliminate center crease
- High density fabric for smoother print surface and exceptional ink coverage