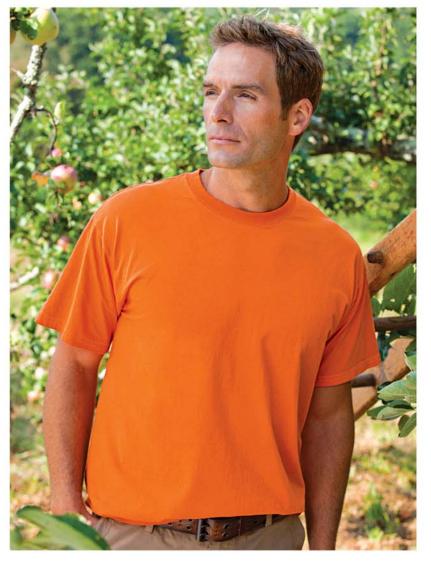

### Fruit of the Loom® Heavy Cotton HD<sup>™</sup> T-Shirt - 3930R

### **Product Features:**

-8.5-oz, 100% high density cotton preshrunk jersey knit -1x1 rib knit collar

- -Taped neck and shoulders
- \* 98/2 cotton/polyester
- \*\* 90/10 cotton/polyester
- \*\*\* 50/50 cotton/polyester