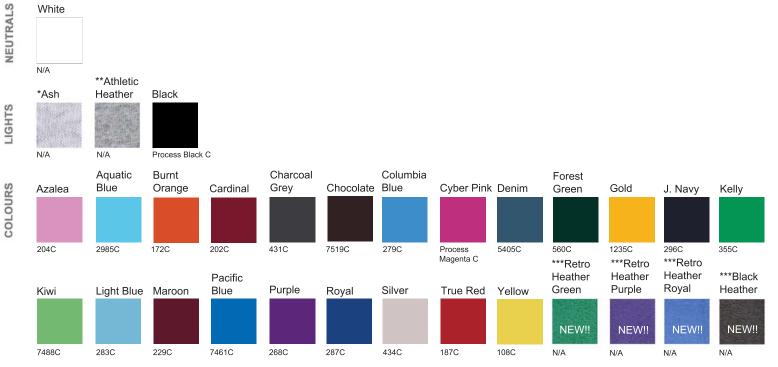

#### Available Colours and PMS Colours

White

Textile fabric colours are subject to dye lot variation and will not be exact match to print pantone reference