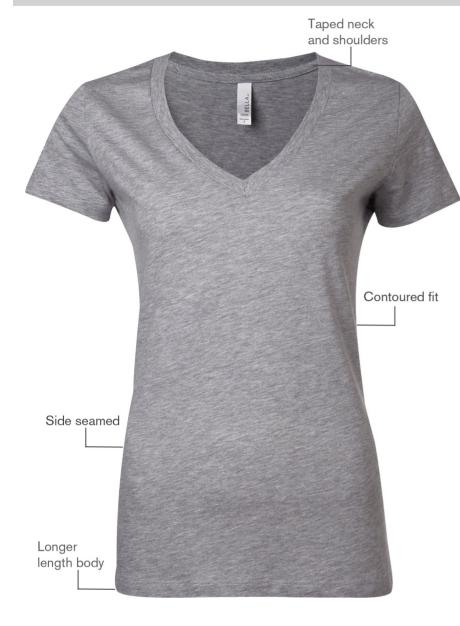

# **Short Sleeve Deep V-Neck Jersey Ladies' Tee**

## **Product Features:**

- 7-oz, 100% combed and ring spun cotton
- Super soft 30 single jersey

Ladies' sizes: S-2XL