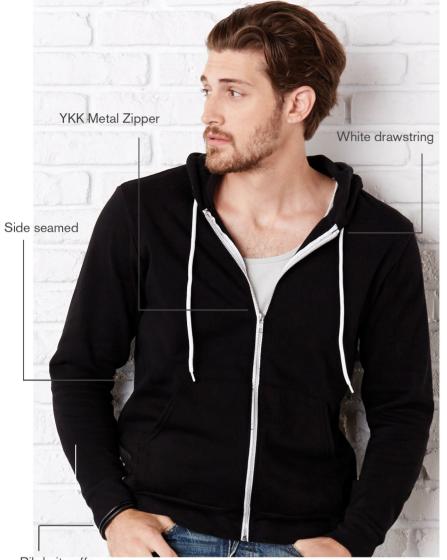

### **Product Features:**

- 10.8-oz, 60/40 cotton/polyester fleece
- Combed and ring spun cotton
- Full zip closure with taping
- Unisex sizing
- Kangaroo Pockets
- Retail Fit

Adult sizes: XS-2XL

#### **Fabric Features:**

Rib knit cuffs and waistband