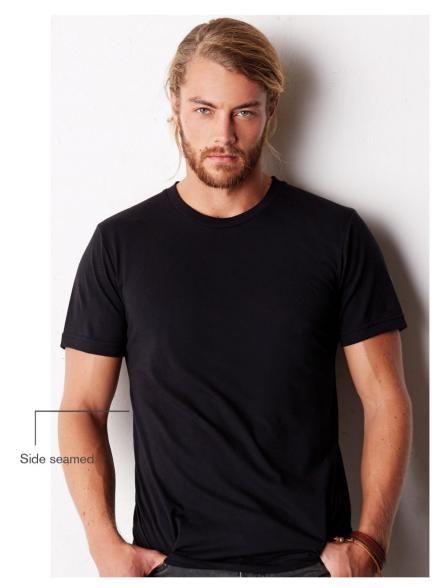

#### **Product Features:**

- 6-oz, 52/48 cotton/polyester
- Combed and ring spun cotton
- Super soft 40 single jersey
- Unisex sizing
- Retail fit

Adult sizes: XS-2XL

## 3650 - BELLA+CANVAS<sup>®</sup> Poly-Cotton Short Sleeve Tee

| Size                 | XS      | S       | М       | L       | XL      | 2XL     |
|----------------------|---------|---------|---------|---------|---------|---------|
| Chest - Half Measure | 17 3/8" | 18 7/8" | 20 7/8" | 22 7/8" | 24 7/8" | 26 7/8" |
| Chest - Full Measure | 34 3/4" | 37 3/4" | 41 3/4" | 45 3/4" | 49 3/4" | 53 3/4" |
| Body Length from HPS | 26 1/2" | 27 1/2" | 28 1/2" | 29 1/2" | 30 1/2" | 31 1/2" |
| Sleeve Length        | 8 1/8"  | 8 3/8"  | 8 5/8"  | 9 1/8"  | 10 1/8" | 10 1/2" |