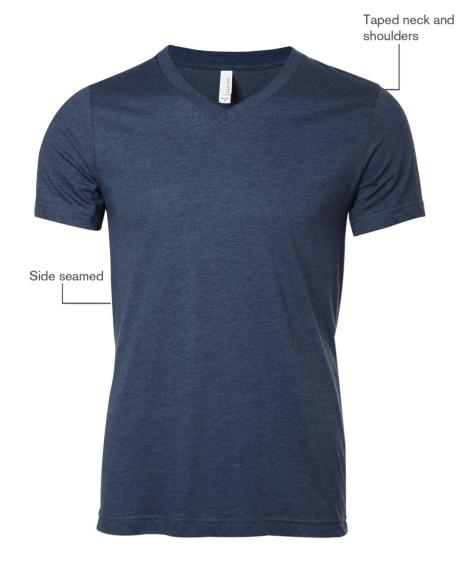

## **Product Features:**

- 7-oz, 100% cotton combed and ring spun cotton
- Super soft 30 single jersey
- Double needle sleeves and bottom hem

Adult sizes: XS-2XL

## **Fabric Features:**