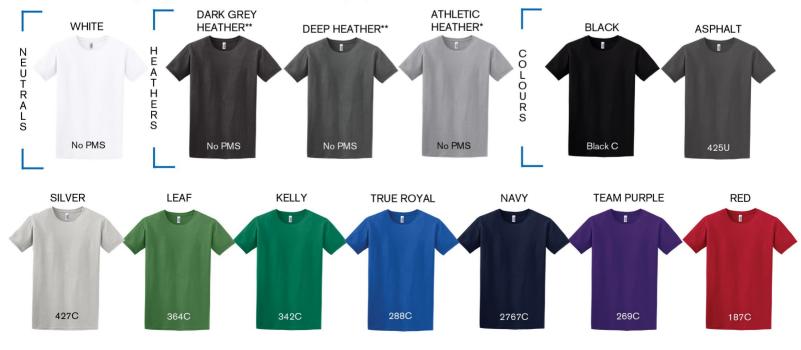

## Available Colours and PMS Colours

Textile fabric colours are subject to dye lot variation and will not be exact match to print pantone reference

\*90/10 cotton/polyester \*\*52/48 cotton/polyester