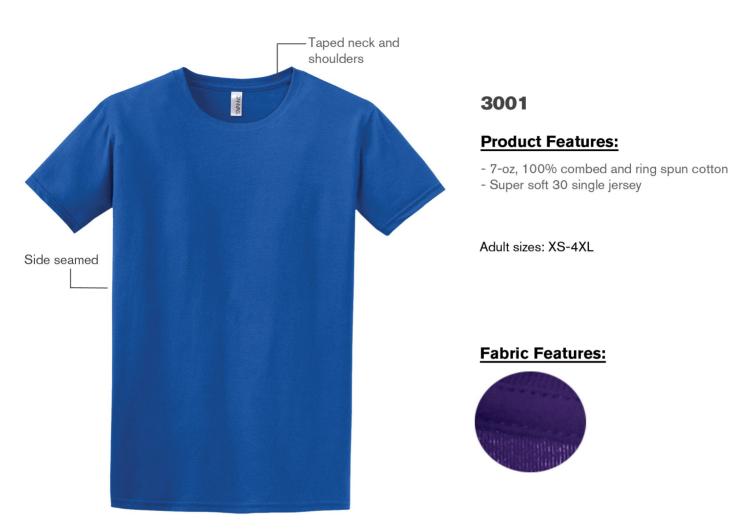

## Jersey Tee

## 3001 - BELLA+CANVAS<sup>®</sup> Jersey Tee

| GARMENT MEASUREMENTS |         |        |        |        |        |         |         |         |  |  |
|----------------------|---------|--------|--------|--------|--------|---------|---------|---------|--|--|
| Size                 | XS      | S      | м      | L      | XL     | 2XL     | 3XL     | 4XL     |  |  |
| Chest - Half Measure | 16 1/2" | 18"    | 20"    | 22"    | 24"    | 26"     | 28"     | 30"     |  |  |
| Chest - Full Measure | 33"     | 36"    | 40"    | 44"    | 48"    | 52"     | 56"     | 60"     |  |  |
| Body Length from HPS | 27"     | 28"    | 29"    | 30"    | 31"    | 32"     | 33"     | 34"     |  |  |
| Sleeve Length        | 8 1/2"  | 8 3/8" | 8 5/8" | 9 1/4" | 9 7/8" | 10 5/8" | 11 1/4" | 11 5/8" |  |  |

Finished measurements in inches. Refer to How to Measure guide for detailed information on measurement instructions.

| BELLA+CANVAS® UNISEX SIZING |         |         |         |         |         |         |         |         |  |  |
|-----------------------------|---------|---------|---------|---------|---------|---------|---------|---------|--|--|
| Size                        | XS      | S       | М       | L       | XL      | 2XL     | 3XL     | 4XL     |  |  |
| Chest to fit                | 31"-34" | 34"-37" | 38"-41" | 42"-45" | 46"-49" | 50"-53" | 54"-57" | 58"-61" |  |  |