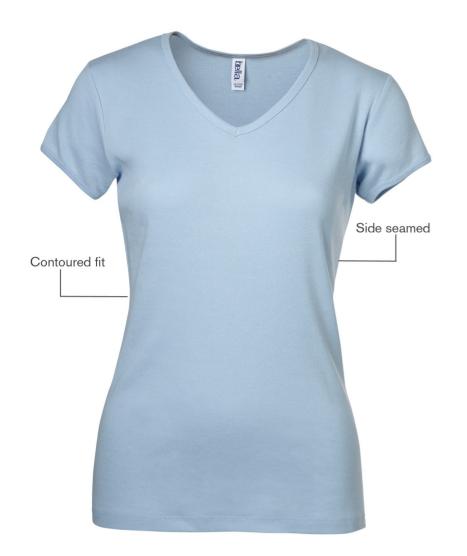

## **Product Features:**

- 9.7-oz, 100% combed and ring spun cotton
- Super soft 30 single 1x1 baby rib

Ladies' sizes: S-2XL

# 1005 - BELLA+CANVAS® Baby Rib Short Sleeve V-Neck Ladies' Tee

| GARMENT MEASUREMENTS |     |         |         |         |         |  |  |
|----------------------|-----|---------|---------|---------|---------|--|--|
| Size                 | S   | M       | L       | XL      | 2XL     |  |  |
| Chest - Half Measure | 15" | 15 3/4" | 16 3/4" | 17 3/4" | 18 3/4" |  |  |
| Chest - Full Measure | 30" | 31 1/2" | 33 1/2" | 35 1/2" | 37 1/2" |  |  |
| Body Length from HPS | 25" | 25 1/2" | 26 1/8" | 26 3/4" | 27 3/8" |  |  |