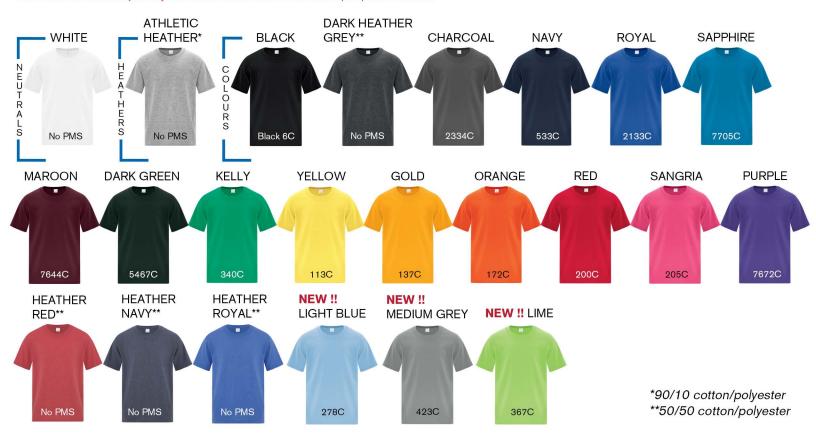

## **Available Colours and PMS Colours**

Textile fabric colours are subject to dye lot variation and will not be exact match to print pantone reference