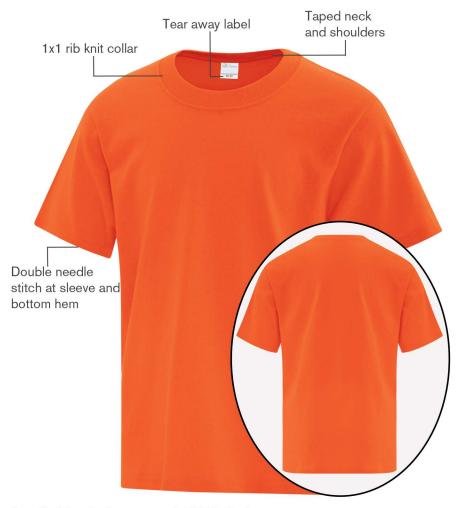

## **ATC1000Y**

## **Product Features:**

- 9.1-oz, 100% cotton
- Compacted yarns to minimize shrinkage

Youth sizes: XS(2-4), S(6-8), M(10-12), L(14-16), XL(18-20)