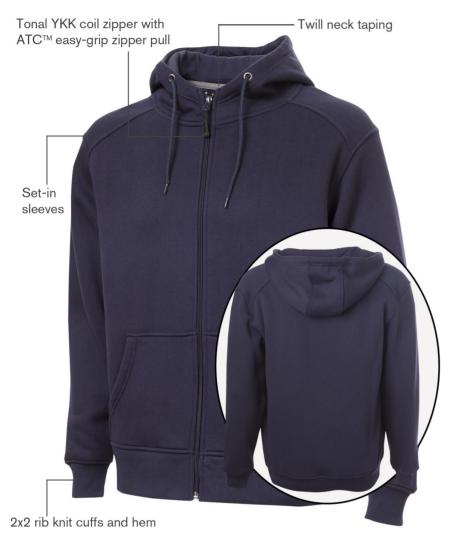

## **Product Features:**

- 13.8-oz, 82/18 cotton/polyester fleece
- 100% cotton jersey lined scuba hood with matching drawstring
- Pouch pockets
- Reinforced topstitching throughout

Adult sizes: XS-4XL

### **Icons/Fabric Features:**