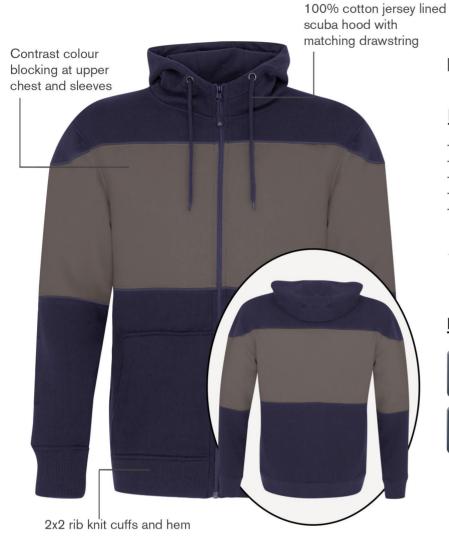

## Pro Fleece Full Zip Colour Block Hooded Sweatshirt

F2008

## **Product Features:**

- 13.8-oz, 82/18 cotton/polyester fleece
- Reinforced topstitching throughout
- Pouch pockets
- Twill neck taping
- Set-in sleeves

Adult sizes: XS-4XL

## **Icons/Fabric Features:**

Textile fabric colours are subject to dye lot variation and will not be exact match to print pantone reference