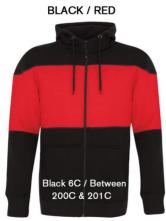

## Pro Fleece Full Zip Colour Block Hooded Sweatshirt

F2008

## **Product Features:**

- 13.8-oz, 82/18 cotton/polyester fleece
- Reinforced topstitching throughout
- Pouch pockets
- Twill neck taping
- Set-in sleeves

Adult sizes: XS-4XL