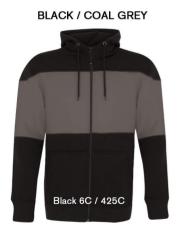

## Pro Fleece Full Zip Colour Block Hooded Sweatshirt

F2008

## **Product Features:**

- 13.8-oz, 82/18 cotton/polyester fleece
- Reinforced topstitching throughout
- Pouch pockets
- Twill neck taping
- Set-in sleeves

Adult sizes: XS-4XL