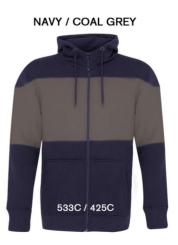

## Pro Fleece Full Zip Colour Block Hooded Sweatshirt

F2008

## **Product Features:**

- 13.8-oz, 82/18 cotton/polyester fleece
- Reinforced topstitching throughout
- Pouch pockets
- Twill neck taping
- Set-in sleeves

Adult sizes: XS-4XL