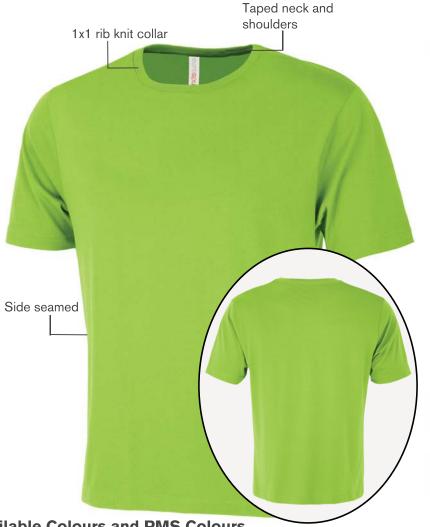

# **Product Features:**

- 6.8-oz, 100% combed and ring spun cotton
- Ultra soft 30 single jersey
- Double needle cover stitch at sleeve and bottom hem

Adult sizes: XS-4XL